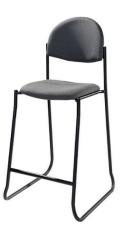

### **BOOTH FURNITURE PACKAGE 2**

- One Black Bistro table (42" x 36" diameter)
- Two Black Diamond Stools.

# **Booth Furniture Package TWO Includes:**

- 1 black bistro table (42" x 36" diameter)
- 2 black diamond stools
- 8' high black back drape
- 3' high black side dividers
- 1 wastebasket
- ID sign