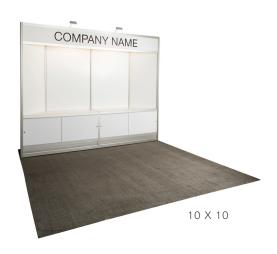

# **Booth Furniture Package TWO Includes:**

- 1 black bistro table (42" x 36" diameter)
- 2 black diamond stools
- 8' high black back drape
- 3' high black side dividers
- 1 wastebasket
- ID sign