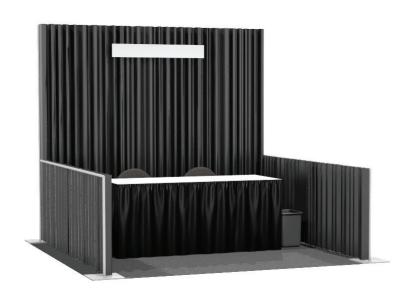

### **BOOTH FURNITURE PACKAGE 1**

- One 6' or 4' black draped table (Please refer to the enclosed Booth Package Form to indicate your table size preference. A 6' table will be proved if the form is not submitted.)
- Two Black Diamond Arm Chairs.

# **Booth Furniture Package ONE Includes:**

- 1 6' or 4 ' black draped table
- 2 black diamond arm chairs
- 8' high black back drape
- 3' high black side dividers
- 1 wastebasket
- ID sign