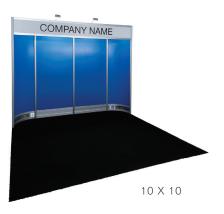

#### **BOOTH EQUIPMENT**

Each 10'X10' booth will be set with 8' high black back drape, 3' high black side dividers, a 7"X44" one-line identification sign and a wastebasket. Nightly cleaning, electrical and internet service will also be provided.

# **Booth Furniture Package TWO Includes:**

- 1 black bistro table (42" x 36" diameter)
- 2 black diamond stools
- 8' high black back drape
- 3' high black side dividers
- 1 wastebasket
- ID sign