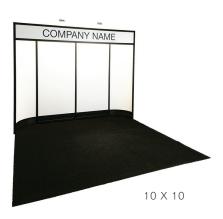

#### **BOOTH EQUIPMENT**

Each 10'X10' booth will be set with 8' high black back drape, 3' high black side dividers, a 7"X44" one-line identification sign and a wastebasket. Nightly cleaning, electrical and internet service will also be provided.

### SAGEEP – Denver 2020 Booth Package 1

### **Booth Package Includes:**

- 1 Black Draped Table (Please indicate table size)
- 2 Black Diamond Arm Chairs
- 1 Wastebasket

Nightly Cleaning

| Table | size choice: (Choose one) |
|-------|---------------------------|
| 4'    | or 6'                     |