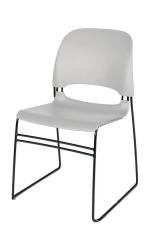

### **BOOTH FURNITURE PACKAGE 1**

- One 6' or 4' black draped table (Please refer to the enclosed Booth Package Form to indicate your table size preference. A 6' table will be proved if the form is not submitted.)
- Two Black Diamond Arm Chairs.

# **Booth Furniture Package ONE Includes:**

- 1 6' or 4 ' black draped table
- 2 black diamond arm chairs
- 8' high black back drape
- 3' high black side dividers
- 1 wastebasket
- ID sign

### **Booth Package Includes:**

- 1 Black Draped Table (Please indicate table size)
- 2 Black Diamond Arm Chairs
- 1 Wastebasket

Nightly Cleaning

| Table | size choice: (Choose one) |
|-------|---------------------------|
| 4'    | or 6'                     |