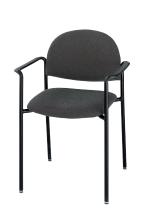

### **BOOTH FURNITURE PACKAGE 1**

- One 6' or 4' black draped table (Please refer to the enclosed Booth Package Form to indicate your table size preference. A 6' table will be proved if the form is not submitted.)
- Two Black Diamond Arm Chairs.

# **Booth Furniture Package ONE Includes:**

- 1 6' or 4 ' black draped table
- 2 black diamond arm chairs
- 8' high black back drape
- 3' high black side dividers
- 1 wastebasket
- ID sign

### **Booth Package Includes:**

- 1 Black Draped Table (Please indicate table size)
- 2 Black Diamond Arm Chairs
- 1 Wastebasket

Nightly Cleaning

| Table | size choice: (Choose one) |
|-------|---------------------------|
| 4'    | or 6'                     |