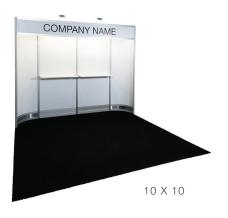

#### **BOOTH EQUIPMENT**

Each 10'X10' booth will be set with 8' high black back drape, 3' high black side dividers, a 7"X44" one-line identification sign and a wastebasket. Nightly cleaning, electrical and internet service will also be provided.

# **Booth Furniture Package ONE Includes:**

- 1 6' or 4 ' black draped table
- 2 black diamond arm chairs
- 8' high black back drape
- 3' high black side dividers
- 1 wastebasket
- ID sign