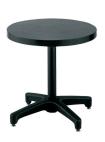

### **BOOTH FURNITURE PACKAGE 2**

- One Black Bistro table (42" x 36" diameter)
- Two Black Diamond Stools.

# **Booth Furniture Package TWO Includes:**

- 1 black bistro table (42" x 36" diameter)
- 2 black diamond stools
- 8' high black back drape
- 3' high black side dividers
- 1 wastebasket
- ID sign