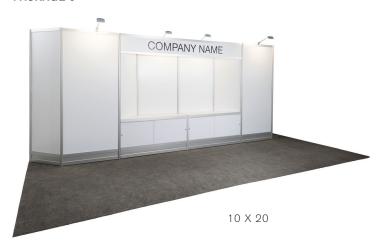

# **Booth Furniture Package ONE Includes:**

- 1 6' or 4 ' black draped table
- 2 black diamond arm chairs
- 8' high black back drape
- 3' high black side dividers
- 1 wastebasket
- ID sign