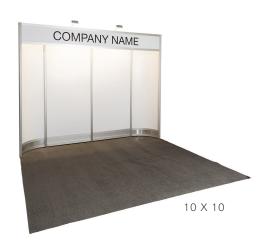

# **Booth Furniture Package TWO Includes:**

- 1 black bistro table (42" x 36" diameter)
- 2 black diamond stools
- 8' high black back drape
- 3' high black side dividers
- 1 wastebasket
- ID sign