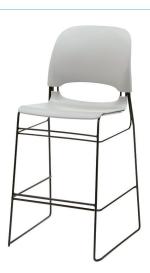

### **BOOTH FURNITURE PACKAGE 2**

- One Black Bistro table (42" x 36" diameter)
- Two Black Diamond Stools.

# **Booth Furniture Package TWO Includes:**

- 1 black bistro table (42" x 36" diameter)
- 2 black diamond stools
- 8' high black back drape
- 3' high black side dividers
- 1 wastebasket
- ID sign