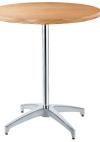

### **BOOTH FURNITURE PACKAGE 2**

- One Black Bistro table (42" x 36" diameter)
- Two Black Diamond Stools.

# **Booth Furniture Package TWO Includes:**

- 1 black bistro table (42" x 36" diameter)
- 2 black diamond stools
- 8' high black back drape
- 3' high black side dividers
- 1 wastebasket
- ID sign