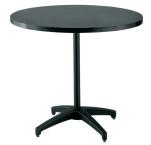

### **BOOTH FURNITURE PACKAGE 2**

- One Black Bistro table (42" x 36" diameter)
- Two Black Diamond Stools.

# **Booth Furniture Package TWO Includes:**

- 1 black bistro table (42" x 36" diameter)
- 2 black diamond stools
- 8' high black back drape
- 3' high black side dividers
- 1 wastebasket
- ID sign