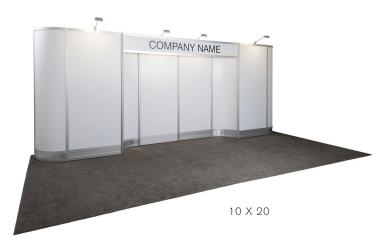

# **Booth Furniture Package ONE Includes:**

- 1 6' or 4 ' black draped table
- 2 black diamond arm chairs
- 8' high black back drape
- 3' high black side dividers
- 1 wastebasket
- ID sign