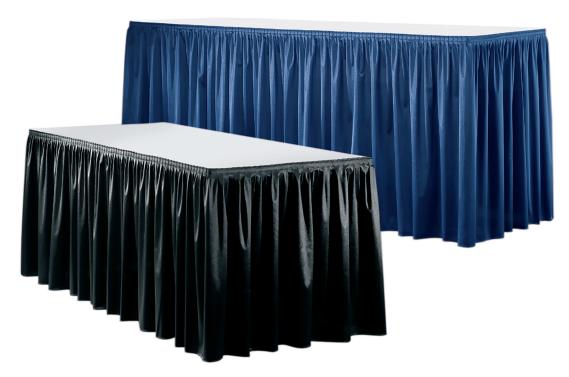

#### **BOOTH EQUIPMENT**

Each 10'X10' booth will be set with 8' high black back drape, 3' high black side dividers, a 7"X44" one-line identification sign and a wastebasket. Nightly cleaning, electrical and internet service will also be provided.

### **BOOTH FURNITURE PACKAGE 1**

- One 6' or 4' black draped table (Please refer to the enclosed Booth Package Form to indicate your table size preference. A 6' table will be proved if the form is not submitted.)
- Two Black Diamond Arm Chairs.

# **Booth Furniture Package ONE Includes:**

- 1 6' or 4 ' black draped table
- 2 black diamond arm chairs
- 8' high black back drape
- 3' high black side dividers
- 1 wastebasket
- ID sign