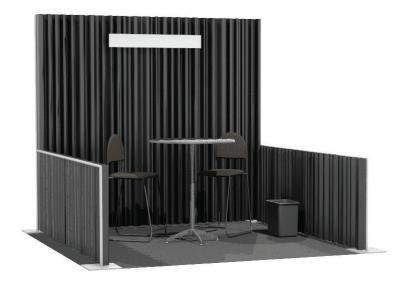

### **BOOTH FURNITURE PACKAGE 2**

- One Black Bistro table (42" x 36" diameter)
- Two Black Diamond Stools.

# **Booth Furniture Package TWO Includes:**

- 1 black bistro table (42" x 36" diameter)
- 2 black diamond stools
- 8' high black back drape
- 3' high black side dividers
- 1 wastebasket
- ID sign