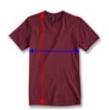

## garment measurements (inches)

XS S M L XL 2XL 3XL 4XL

 length
 27.5
 28.5
 29.5
 30.5
 31.5
 32.5
 33
 33.5

 width
 18
 19
 20
 21.5
 23.5
 25.5
 27.5
 29.5

length

(shoulder seam at collar to bottom hem)

width

(side to side at 1" below the sleeves)

More Products: Hats | Koozies | Sweatpants | Sweatshirts

1 of 1 1/19/2015 2:10 PM