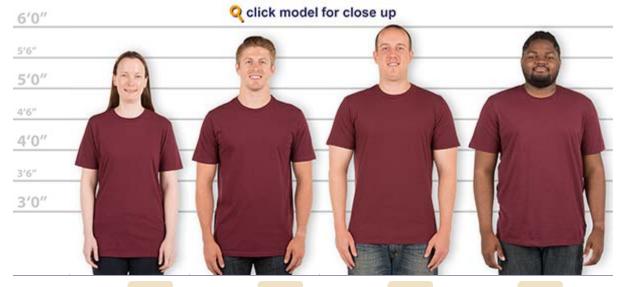

## District Concert T-shirt - Sizing Line-Up<sup>SM</sup> - Standard Sizes

## Sizing Tip: Style runs small, you may want to consider sizing up.

S

М

L

XL

 name:
 Claire

 height:
 5'8"

 weight:
 140 lbs

 chest:
 34"

 waist:
 29"

JP 5'10" 165 lbs 39.5" 32.5" Matt 6'1" 200 lbs 41.5" 36.5"

DeSean 5'10.5" 225 lbs 45" 42"